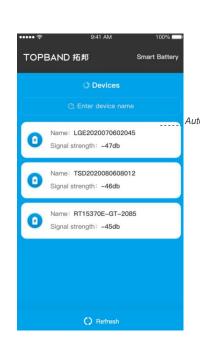

## **TIPS**

run normally.

- Please install the latest version App.
- 2. Android phone required the bluetooth4.0 with BLE(bluetooth low energy) function.

The APP only support "one to one" mode. (the bluetooth hardware feature)