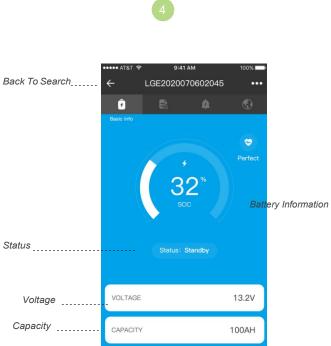

## **SMART BATTERY QUICK GUIDE**







App Store





- Phone need Bluetooth 4.0 BLE(Bluetooth low energy)
- Require Android4.3+
- Active Distance < 5.0m



- Support iphone 4S above
- Require IOS6.0+
- Active Distance < 5.0m

If you are looking for a more compact and reliable lithium battery for applications or having using problem please visit our website.

www.topbandbattery.com















I.T.C INFO



www.topbandbattery.com





## System Information

## **TIPS**

run normally.

- Please install the latest version App.
- 2. Android phone required the bluetooth4.0 with BLE(bluetooth low energy) function.

The APP only support "one to one" mode. (the bluetooth hardware feature)

- 3. The APP only for TOPBAND lithium battery, can't not connect phone/tablet/or others device.
- Please make sure the battery have enough energy and can
- 5. If you want to use other phone to connect the same battery, please exit the app first.

"Any further using problem, please contact us for the professional help."