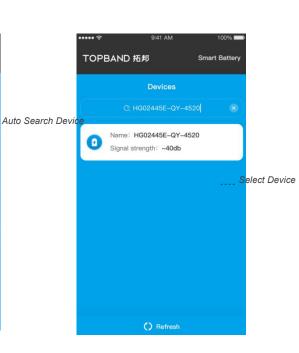

## **TIPS**

run normally.

- Please install the latest version App.
- 2. Android phone required the bluetooth4.0 with BLE(bluetooth low energy) function.

The APP only support "one to one" mode. (the bluetooth hardware feature)