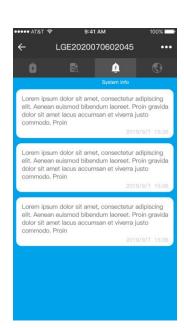

## **SMART BATTERY QUICK GUIDE**







App Store





- Phone need Bluetooth 4.0 BLE(Bluetooth low energy)
- Require Android4.3+
- Active Distance < 5.0m



- Support iphone 4S above
- Require IOS6.0+
- Active Distance < 5.0m

If you are looking for a more compact and reliable lithium battery for applications or having using problem please visit our website.

www.topbandbattery.com















I.T.C INFO



www.topbandbattery.com





## System Information

## **TIPS**

run normally.

- Please install the latest version App.
- 2. Android phone required the bluetooth4.0 with BLE(bluetooth low energy) function.

The APP only support "one to one" mode. (the bluetooth hardware feature)

- 3. The APP only for TOPBAND lithium battery, can't not connect phone/tablet/or others device.
- Please make sure the battery have enough energy and can
- 5. If you want to use other phone to connect the same battery, please exit the app first.

"Any further using problem, please contact us for the professional help."