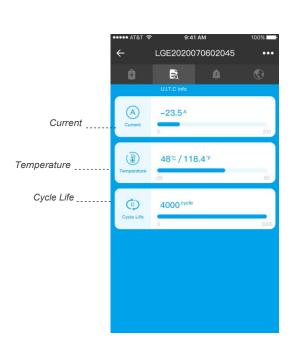

If you are looking for a more compact and reliable lithium battery for applications or having using problem please visit our website.

www.topbandbattery.com

I.T.C INFO

www.topbandbattery.com